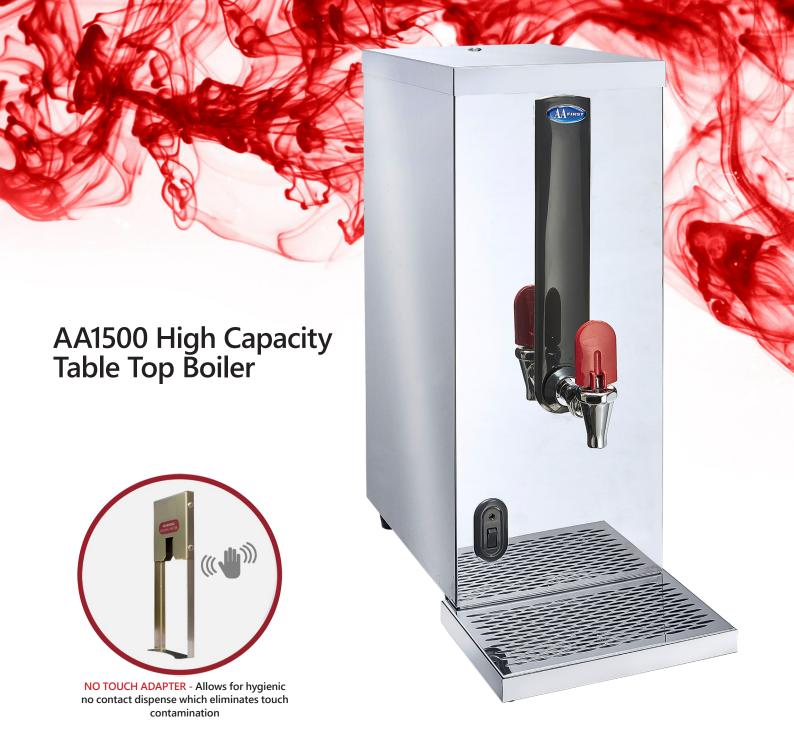

## **Features**

- For customers who are working to a budget and want quality and reliability.
- NO TOUCH ADAPTER Allows for hygienic no contact dispense which eliminates touch contamination
- High quality polished stainless steel casing for front of house
- Two year on site warranty
- Default temperature setting at 96°C
- High insulation to prevent heat loss

| Description | Dimensions<br>H X W X D (MM) | Weight (Kg) |
|-------------|------------------------------|-------------|
| Table Top   | 610 X 243 X 510              | 12.1        |

NO TOUCH ADAPTER available to convert to contactless Hot Water Boiler