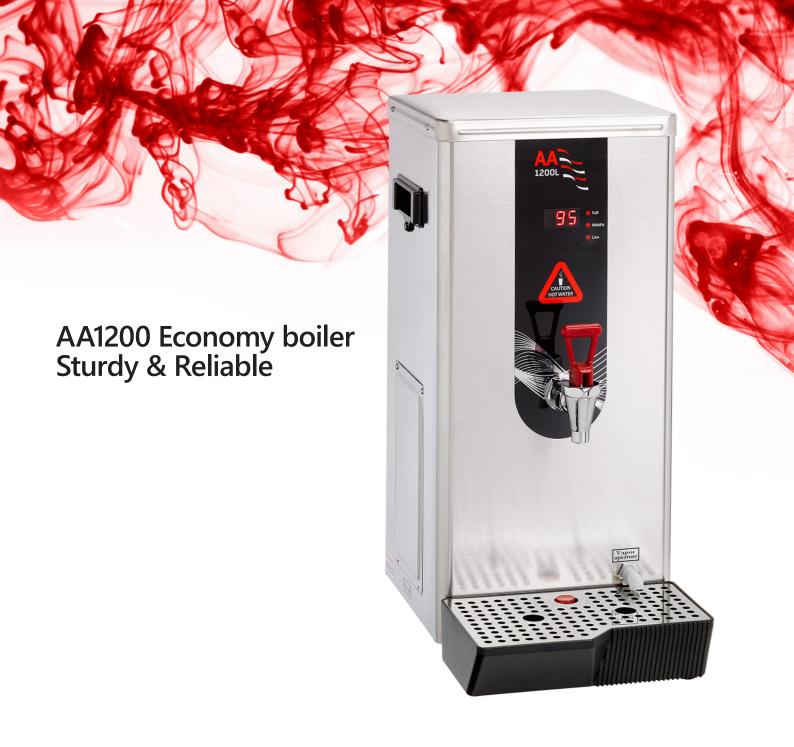

## **Features**

- A Compact & reliable counter top water boiler
- Mains connected, with automatic filling
- Large drip tray
- Tomlinson type tap
- Tap Clearance 16.5cm
- 12 months parts & and labour warranty return to base (Excludes Scale issues and wear and tear on tap seal.)
- High quality polished stainless steel casing for front of house
- Default temperature setting at 96°C
- New High insulation to prevent heat loss

## **Specifications**

- Rapid draw off: 8ltr, 48 cups at 96°C
- Hourly capacity: 17ltr, 96 cups at 96°C
- Element rating: 2KW

| Description | Dimensions<br>H X W X D (MM) | Weight (Kg) |
|-------------|------------------------------|-------------|
| Table Top   | 560 X 260 X 260              | 13          |