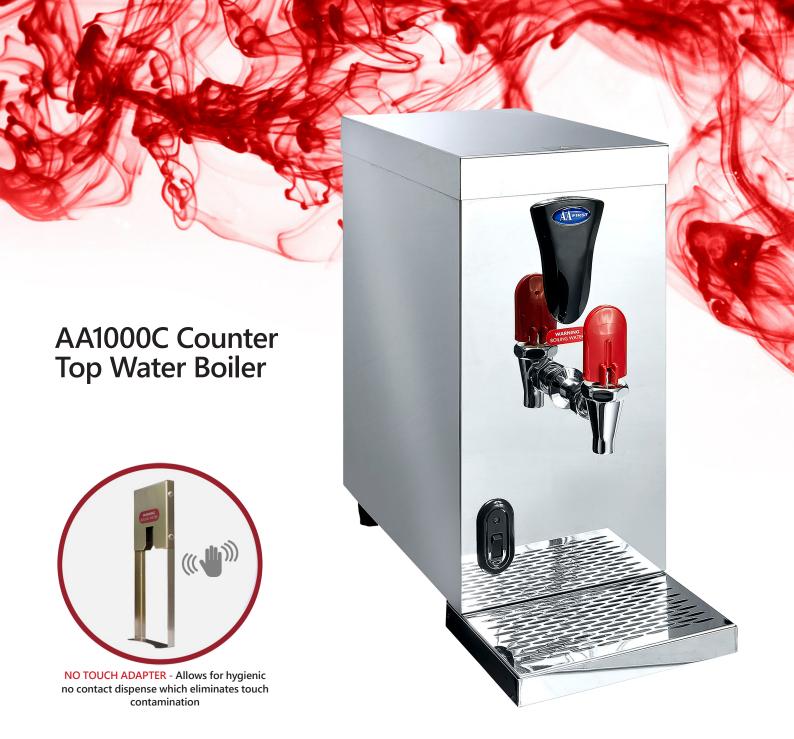

## **Features**

- Designed for those locations where space is limited but standards are high. The AA1000C is the boiling water solution for small to medium sized catering establishments.
- NO TOUCH ADAPTER Allows for hygienic no contact dispense which eliminates touch contamination
- High quality polished stainless steel casing for front of house
- Two year on site warranty
- Default temperature setting at 96°C
- High insulation to prevent heat loss

## **Specifications**

- Self diagnostic system
- Well insulated for minimal heat loss & energy use
- Easy access for service and cleaning
- Long-life incoloy elements
- Drip tray included
- Hourly output 31 litres/ 186 cups
- Rapid draw-off 5 litres
- Desgined to operate with mains pressure between 2-7 bar
- Element rating: 3KW

| Description | Dimensions<br>H X W X D (MM) | Weight (Kg) |
|-------------|------------------------------|-------------|
| Table Top   | 440 X 218 X 465              | 9.7         |

Hourly output 31 litres/ 186 cups upto 96°C

Rapid draw-off 5 litres

2 Year Warranty

Quality - Reliability- Integrity